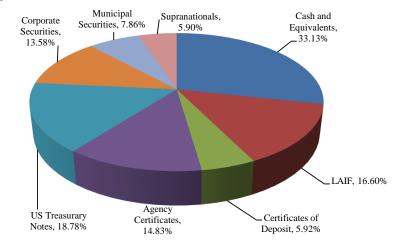

| Investment Description                   | Portfolio at<br>Cost | Effective<br>Monthly Yield |  |  |  |  |
|------------------------------------------|----------------------|----------------------------|--|--|--|--|
| Cash and Equivalents                     | 33.13%               | 0.42%                      |  |  |  |  |
| LAIF                                     | 16.60%               | 0.36%                      |  |  |  |  |
| Certificates of Deposit                  | 5.92%                | 1.98%                      |  |  |  |  |
| Agency Certificates                      | 14.83%               | 1.50%                      |  |  |  |  |
| US Treasurary Notes                      | 18.78%               | 1.59%                      |  |  |  |  |
| Corporate Securities                     | 13.58%               | 2.57%                      |  |  |  |  |
| Municipal Securities                     | 7.86%                | 0.22%                      |  |  |  |  |
| Supranationals                           | 5.90%                | 0.68%                      |  |  |  |  |
| External Third Party Investment Managers |                      |                            |  |  |  |  |
| State Treasurer's Office (L              | \$ 44,895,193        |                            |  |  |  |  |

## **Portfolio by Asset Class**