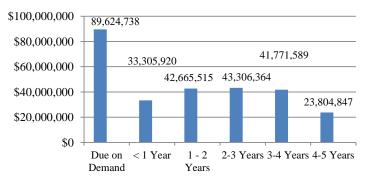

## **Maturity Schedule**

| Maturity      | Market Value   | %       |  |  |
|---------------|----------------|---------|--|--|
| Due on Demand |                |         |  |  |
|               | 89,624,738     | 32.65%  |  |  |
| <1 Year       | 33,305,920     | 12.13%  |  |  |
| 1 - 2 Years   | 42,665,515     | 15.54%  |  |  |
| 2-3 Years     | 43,306,364     | 15.78%  |  |  |
| 3-4 Years     | 41,771,589     | 15.22%  |  |  |
| 4-5 Years     | 23,804,847     | 8.67%   |  |  |
| Total         | \$ 274,478,972 | 100.00% |  |  |